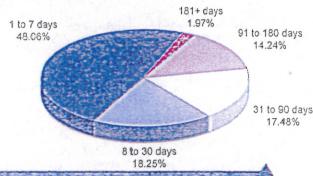

nsumers more disposable income and spending will no longer be a significant drag on GDP in the first half of 2011 which should boost growth. Furthermore, the Fed's purchases of Treasury securities has begun to have the desired effects of persuading investors to move into riskier assets, encouraging lending and causing market-implied inflation breakeven rates to rise. While the Fed's market-implied measure of inflation expectations has risen realize

This information is an excerpt from an economic report dated December 2010 provided to TexSTAR by JP Morgan Asset Management, Inc., the investment manager of the TexSTAR pool.

For more information about TexSTAR, please visit our web site at www.texstar.org.

# Information at a Glance

# Portfolio by Type of Investment As of December 31, 2010



Distribution of Participants by Type As of December 31, 2010



# Historical Program Information

| Month  | Average<br>Rate | Book<br>Value      | Market<br>Value     | Net<br>Asset Value | WAM (1)* | WAM (2)* | Number of<br>Participants |
|--------|-----------------|--------------------|---------------------|--------------------|----------|----------|---------------------------|
| Dec 10 | 0.1713%         | \$5,593,134,506,98 | \$ 5.593.670.681.79 | 1.000091           | 47       | 79       | 723                       |
| Nov 10 | 0.1883%         | 5,143,274,228.56   | 5,143,635,927.81    | 1.000070           | 52       | 81       | 721                       |
| Oct 10 | 0.2002%         | 5,024,200,466.22   | 5,024,647,553.30    | 1.000088           | 49       | 74       | 719