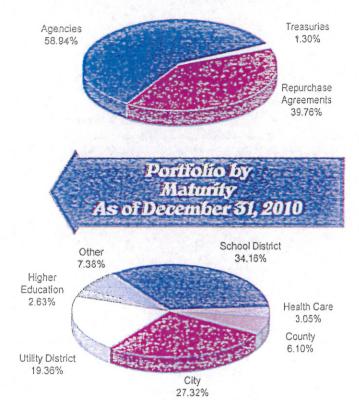

significant drag on GDP in the first half of 2011 which should boost growth. Furthermore, the Fed's purchases of Treasury securities has begun to have the desired effects of persuading investors to move into riskier assets, encouraging lending and causing market-implied inflation breakeven rates to rise. While the Fed's market-implied measure of inflation expectations has risen realize

This information is an excerpt from an economic report dated December 2010 provided to TexSTAR by JP Morgan Asset Management, Inc., the investment manager of the TexSTAR pool.

For more information about TexSTAR, please visit our web site at www.texstar.org.

# Information at a Glance

# Portfolio by Type of Investment As of December 31, 2010



Distribution of Participants by Type As of December 31, 2010



# Historical Program Information

| Month  | Average<br>Rate | Book<br>Value      | Market<br>Value     | Net<br>Asset Value | WAM (1)* | WAM (2)* | Number of<br>Participants |
|--------|-----------------|--------------------|---------------------|--------------------|----------|----------|---------------------------|
| Dec 10 | 0.1713%         | \$5,593,134,506,98 | \$ 5.593.670.681.79 | 1.000091           | 47       | 79       | 723                       |
| Nov 10 | 0.1883%         | 5,143,274,228.56   | 5,143,635,927.81    | 1.000070           | 52       | 81       | 721                       |
| Oct 10 | 0.2002%         | 5,024,200,466.22   | 5,024,647,553.30    | 1.000088           | 49       | 74       | 719                       |
| Sep 10 | 0.2113%         | 4,970,973,494.85   |