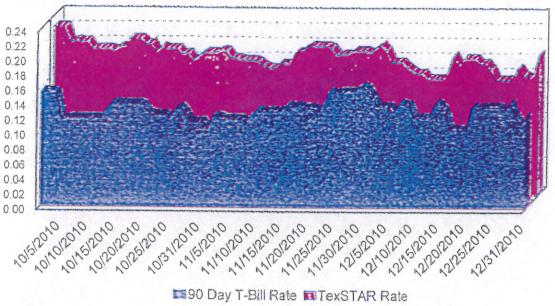

,581.50)   |
| Payable for Investment Purchased 0.00               | 0.00             |
| Repurchase Agreement 2,224,368,000.00               | 2,224,368,000.00 |
| Government Securities 3,369,083,076.99              | 3,369,619,251,80 |

Total

\$ 5,593,134,506,98

\$5,593,670,681.79

Market value of collateral supporting the Repurchase Agreements is at least 102% of the Book Value. The portfolio is managed by J.R. Morgan Chase & Co. and the assets are safekept in a separate custodial account at the Federal Reserve Bank in the name of TexSTAR. The only source of payment to the Participants are the assets of TexSTAR. There is no secondary source of payment for the pool such as insurance or guarantee. Should you require a copy of the portfolio, please contact TexSTAR Participant Services.



■90 Day T-Bill Rate TexSTAR Rate

This material is for information purposes only. This information does not represent an offer to buy or sell a security. The above rate information is obtained from sources that are believed to be reliable, however, its accuracy or completeness may be subject to change. The TexSTAR management fee may be waived in full or in part at the discretion of the TexSTAR co-administrators and the TexSTAR rate for the period shown reflects waiver of fees. This table represents investment performance/return to the customer, net of fees, and is not an indication of future performance. An investment in the security is not insured or guaranteed by the Faderal Deposit Insurence Corporation or any other government agency. Although the issuer seeks to preserve the value of